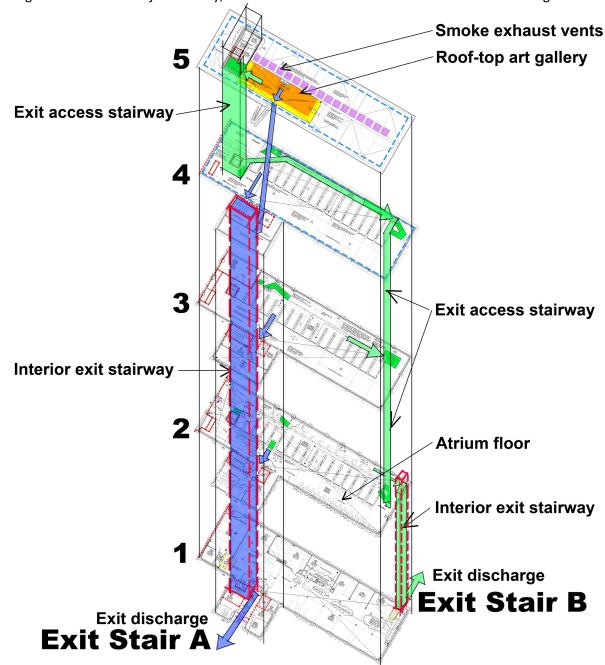

## Appendix 2

Egress diagram for the Mui Ho Fine Arts Library in Rand Hall Prepared by Jonathan Ochshorn Nov. 25, 2020

Both means of egress systems in the Mui Ho Fine Arts Library contain exit access stairways and interior exit stairways. The means of egress containing *Exit Stair* A (shown in blue) is compliant. The means of egress containing *Exit Stair B* (shown in green) is noncompliant because its path of egress travel passes through more than one adjacent story, in violation of Section 1006.3 of the 2015 NYS Building Code.

## **Egress diagram: Mui Ho Fine Arts Library**

Appendix Figure 2.1 Schematic diagram showing means of egress systems in the Mui Ho Fine Arts Library in Rand Hall, Cornell University. Drawing by Jonathan Ochshorn based on life safety plans submitted by STV Architects.